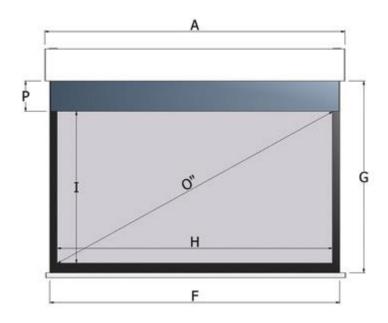

# **Muti-format Electric**

| Format           | Aspect<br>ratio | Overall<br>width | Surface<br>width | Surface<br>height | Net surface<br>widht | Net surface<br>height | Standard<br>top | Max extra<br>top | Diagonal<br>inches | Shipment sizes |
|------------------|-----------------|------------------|------------------|-------------------|----------------------|-----------------------|-----------------|------------------|--------------------|----------------|
|                  |                 | Α                | F                | G                 | Н                    | I                     | P               | cm               | 0"                 | cm             |
| 4:3              | 1.33            | 225              | 218              | 168               | 204                  | 153                   | 10              | 40               | 100                | 233x30x33      |
|                  |                 | 250              | 243              | 187               | 229                  | 172                   | 10              | 40               | 113                | 258x30x33      |
|                  |                 | 275              | 268              | 206               | 254                  | 191                   | 10              | 40               | 125                | 283x30x33      |
|                  |                 | 300              | 293              | 224               | 279                  | 209                   | 10              | 40               | 137                | 308x30x33      |
|                  |                 | 325              | 318              | 243               | 304                  | 228                   | 10              | 40               | 150                | 333x30x33      |
| Wide<br>European | 1.66            | 225              | 218              | 138               | 204                  | 123                   | 10              | 40               | 94                 | 233x30x33      |
|                  |                 | 250              | 243              | 153               | 229                  | 138                   | 10              | 40               | 105                | 258x30x33      |
|                  |                 | 275              | 268              | 168               | 254                  | 153                   | 10              | 40               | 117                | 283x30x33      |
|                  |                 | 300              | 293              | 183               | 279                  | 168                   | 10              | 40               | 128                | 308x30x33      |
|                  |                 | 325              | 318              | 198               | 304                  | 183                   | 10              | 40               | 140                | 333x30x33      |
| 16:9             | 1.78            | 225              | 218              | 130               | 204                  | 115                   | 10              | 40               | 92                 | 233x30x33      |
|                  |                 | 250              | 243              | 144               | 229                  | 129                   | 10              | 40               | 103                | 258x30x33      |
|                  |                 | 275              | 268              | 158               | 254                  | 143                   | 10              | 40               | 115                | 283x30x33      |
|                  |                 | 300              | 293              | 172               | 279                  | 157                   | 10              | 40               | 126                | 308x30x33      |
|                  |                 | 325              | 318              | 186               | 304                  | 171                   | 10              | 40               | 137                | 333x30x33      |
| Widescreen       | 1.85            | 225              | 218              | 125               | 204                  | 110                   | 10              | 40               | 91                 | 233x30x33      |
|                  |                 | 250              | 243              | 139               | 229                  | 124                   | 10              | 40               | 102                | 258x30x33      |
|                  |                 | 275              | 268              | 152               | 254                  | 137                   | 10              | 40               | 114                | 283x30x33      |
|                  |                 | 300              | 293              | 166               | 279                  | 151                   | 10              | 40               | 125                | 308x30x33      |
|                  |                 | 325              | 318              | 179               | 304                  | 164                   | 10              | 40               | 136                | 333x30x33      |
| Cinemascope      | 2.35            | 225              | 218              | 102               | 204                  | 87                    | 10              | 40               | 87                 | 233x30x33      |
|                  |                 | 250              | 243              | 112               | 229                  | 97                    | 10              | 40               | 98                 | 258x30x33      |
|                  |                 | 275              | 268              | 123               | 254                  | 108                   | 10              | 40               | 109                | 283x30x33      |
|                  |                 | 300              | 293              | 134               | 279                  | 119                   | 10              | 40               | 119                | 308x30x33      |
|                  |                 | 325              | 318              | 144               | 304                  | 129                   | 10              | 40               | 130                | 333x30x33      |